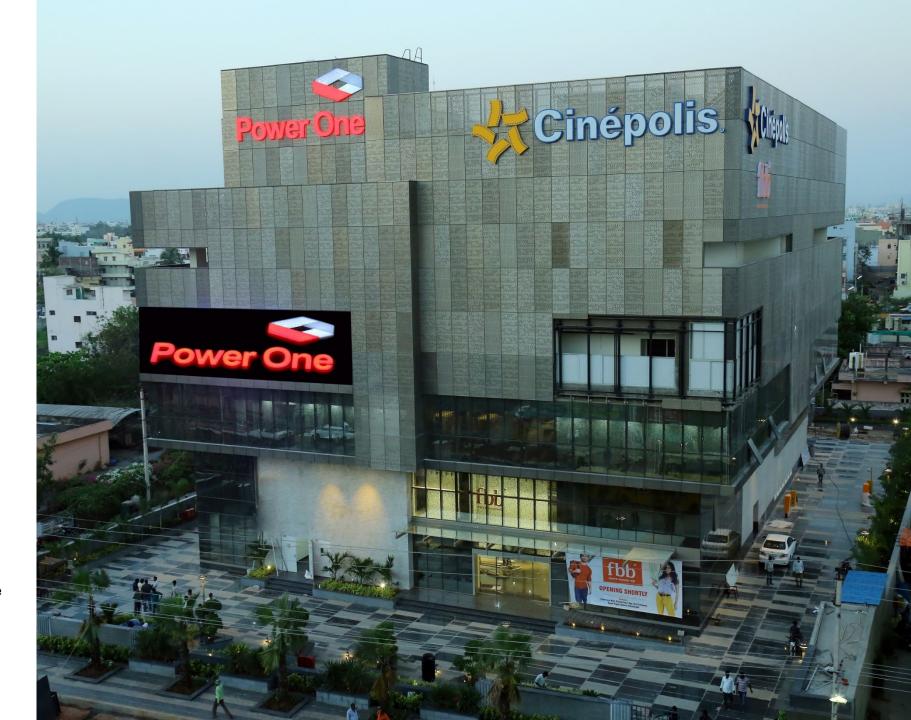

This translucent skin will reflect the surroundings in the day and glow from inside at night lending the building an iconic presence on the town's mall road.

The Pixelated effect achieved by usage of perforated Aluminum panels with seemingly 'random' perforation sizes and arrangement creates an envelope which forms the key feature of the building. The pattern is interpreted on the glazed portion in the form of a fritt pattern which is inspired by the 'pixel' effect.

Site is compact with the marginal open spaces utilised for vehicular circulation which is treated as hardscape and the plot edges developed as green fringes.

The hardscape pattern is developed as an extension of the facade finished in locally available natural stone which breaks the otherwise monotonous driveways found in typical Retail developments.