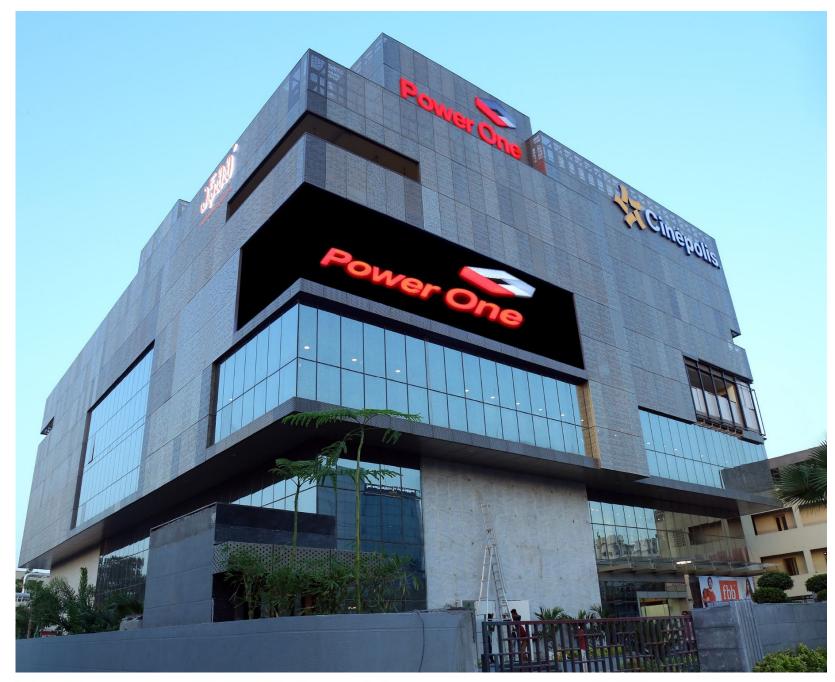

This translucent skin will reflect the surroundings in the day and glow from inside at night lending the building an iconic presence on the town's mall road.

The Pixelated effect achieved by usage of perforated Aluminum panels with seemingly 'random' perforation sizes and arrangement creates an envelope which forms the key feature of the building. The pattern is interpreted on the glazed portion in the form of a fritt pattern which is inspired by the 'pixel' effect.