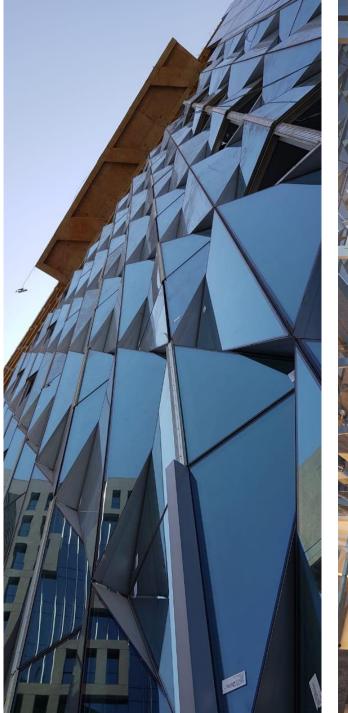

Ahmedabad is famous for its kite festival. The triangulations in the form are immensely inspired from the dynamics of this form rooting the culture in the design concept. The city also known for its beautiful patch-work inspires the facade design forming patterns - quilted together. Secondly, once a diamond manufacturing hub in India, and possibly in the whole world as the major diamond cutting centre. The design façade reflects a prominent and a robust form inspired from the physical qualities of the Ahmedabad diamond making it an iconic structure shining in its glory.

Considering Hot and dry climate most of the time demanded shading elements external to the glazing. This will ensure minimal direct solar radiation through the glazing there by reducing heat ingress into the space to a large extent. The limit of transparency of the shading element balances aesthetical, thermal and day lighting requirements.