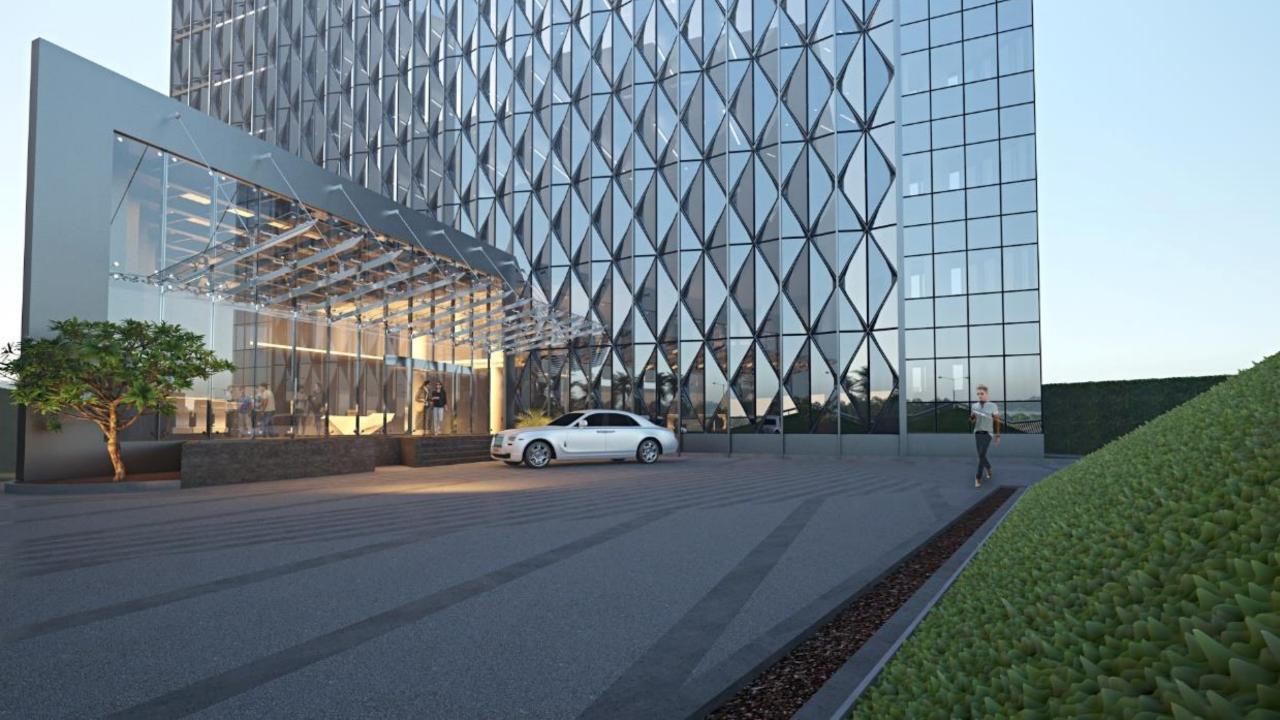

Ahmedabad is famous for its kite festival. The triangulations in the form are immensely inspired from the dynamics of this form rooting the culture in the design concept. The city also known for its beautiful patch-work inspires the facade design forming patterns - quilted together. Secondly, once a diamond manufacturing hub in India, and possibly in the whole world as the major diamond cutting centre. The design façade reflects a prominent and a robust form inspired from the physical qualities of the Ahmedabad diamond making it an iconic structure shining in its glory.

Considering Hot and dry climate most of the time demanded shading elements external to the glazing. This will ensure minimal direct solar radiation through the glazing there by reducing heat ingress into the space to a large extent. The limit of transparency of the shading element balances aesthetical, thermal and day lighting requirements.