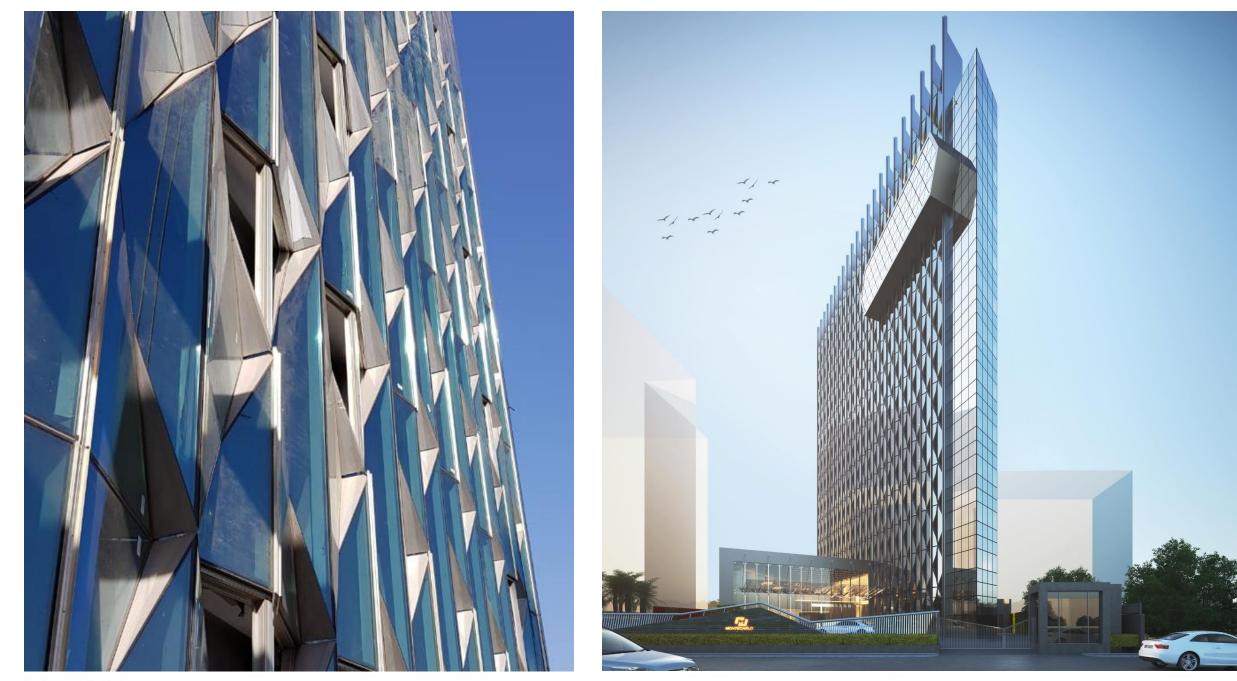

Ahmedabad is famous for its kite festival. The triangulations in the form are immensely inspired from the dynamics of this form rooting the culture in the design concept. The city also known for its beautiful patch-work inspires the facade design forming patterns - quilted together. Secondly, once a diamond manufacturing hub in India, and possibly in the whole world as the major diamond cutting centre. The design façade reflects a prominent and a robust form inspired from the physical qualities of the Ahmedabad diamond making it an iconic structure shining in its glory.

Considering Hot and dry climate most of the time demanded shading elements external to the glazing. This will ensure minimal direct solar radiation through the glazing there by reducing heat ingress into the space to a large extent. The limit of transparency of the shading element balances aesthetical, thermal and day lighting requirements.