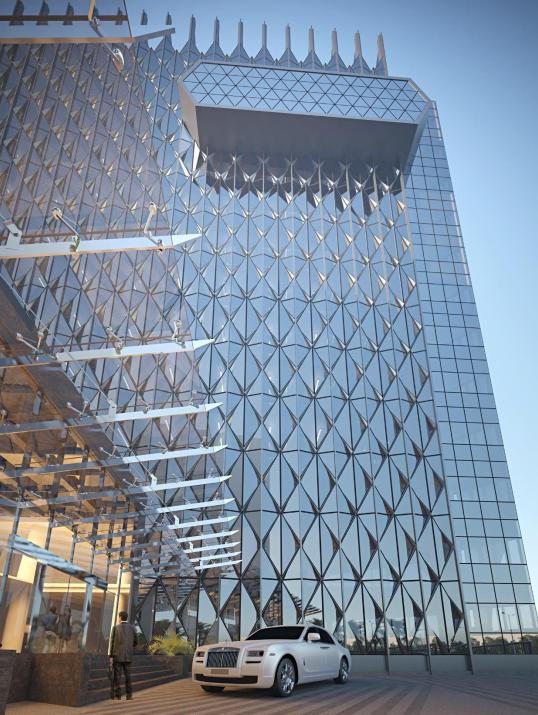

Ahmedabad is famous for its kite festival. The triangulations in the form are immensely inspired from the dynamics of this form rooting the culture in the design concept. The city also known for its beautiful patch-work inspires the facade design forming patterns - quilted together. Secondly, once a diamond manufacturing hub in India, and possibly in the whole world as the major diamond cutting centre. The design façade reflects a prominent and a robust form inspired from the physical qualities of the Ahmedabad diamond making it an iconic structure shining in its glory.

Considering Hot and dry climate most of the time demanded shading elements external to the glazing. This will ensure minimal direct solar radiation through the glazing there by reducing heat ingress into the space to a large extent. The limit of transparency of the shading element balances aesthetical, thermal and day lighting requirements.