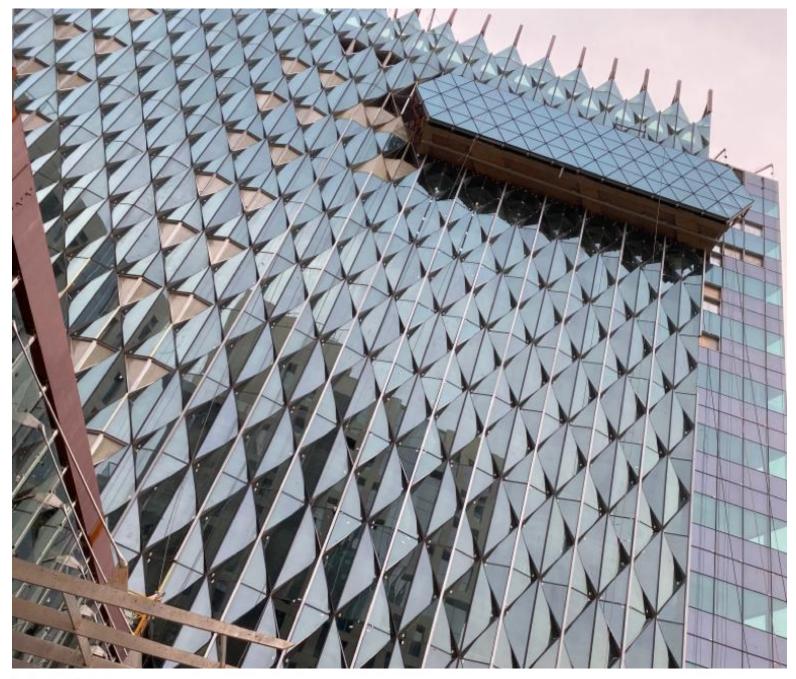

Ahmedabad is famous for its kite festival. The triangulations in the form are immensely inspired from the dynamics of this form rooting the culture in the design concept. The city also known for its beautiful patch-work inspires the facade design forming patterns - quilted together. Secondly, once a diamond manufacturing hub in India, and possibly in the whole world as the major diamond cutting centre. The design façade reflects a prominent and a robust form inspired from the physical qualities of the Ahmedabad diamond making it an iconic structure shining in its glory.

Considering Hot and dry climate most of the time demanded shading elements external to the glazing. This will ensure minimal direct solar radiation through the glazing there by reducing heat ingress into the space to a large extent. The limit of transparency of the shading element balances aesthetical, thermal and day lighting requirements.