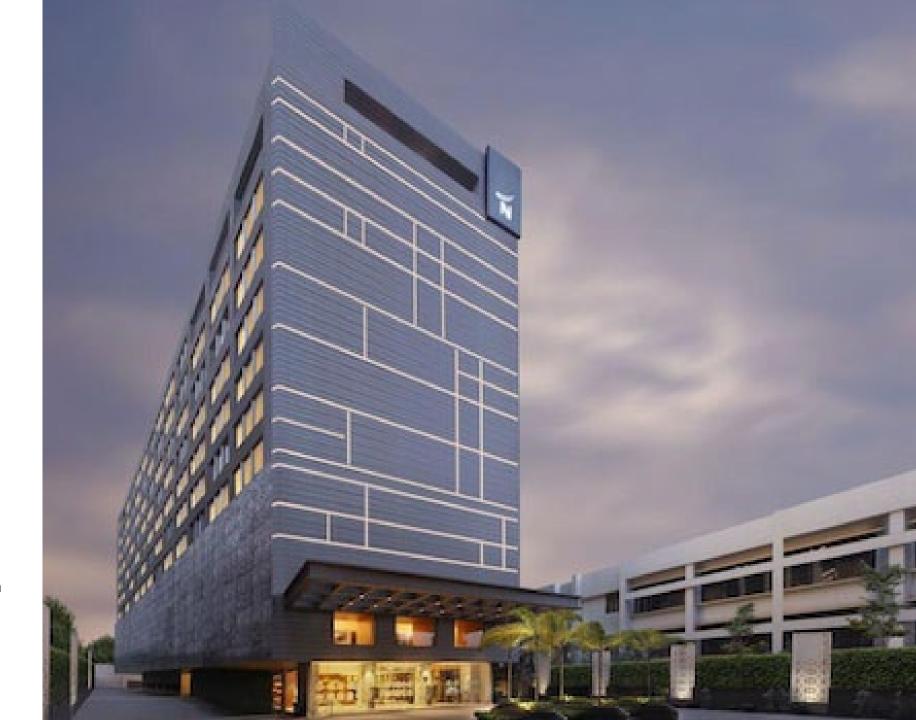

## **Mixed use development**

Guwahati, Assam

CLIENT : SMJDB Group SCOPE : Architecture PROGRAM : Hotel + Retail BUILT-UP AREA : 1,30,000 Sq. Ft. STATUS : Completed

The two built forms here are designed to compliment each other. Retail block at arrival is designed as a welcome block with greater transparency thus forming a landmark at an arterial road and the Hotel block at rear is designed as an introvert block due to inadequate surroundings. Service areas of Hotel are ventilated through perforated openings designed to enhance the facade design apart from serving the functionality. Outdoor units, panels, facade cleaning system, Overhead water tanks and Lift machine room are all enclosed within the building envelop for both the blocks to form an ideal un-interrupted skyline.