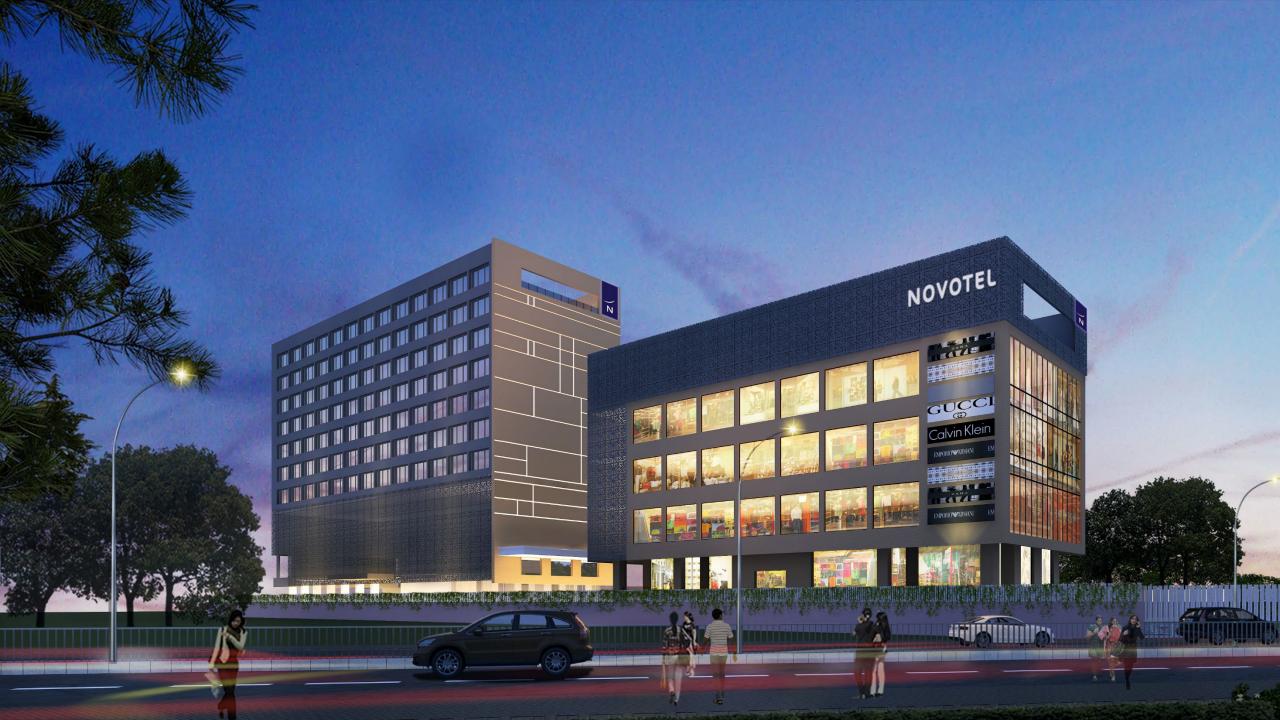

## **Mixed use development**

Guwahati, Assam

CLIENT : SMJDB Group SCOPE : Architecture PROGRAM : Hotel + Retail BUILT-UP AREA : 1,30,000 Sq. Ft. STATUS : Completed

The two built forms here are designed to compliment each other. Retail block at arrival is designed as a welcome block with greater transparency thus forming a landmark at an arterial road and the Hotel block at rear is designed as an introvert block due to inadequate surroundings. Service areas of Hotel are ventilated through perforated openings designed to enhance the facade design apart from serving the functionality. Outdoor units, panels, facade cleaning system, Overhead water tanks and Lift machine room are all enclosed within the building envelop for both the blocks to form an ideal un-interrupted skyline.