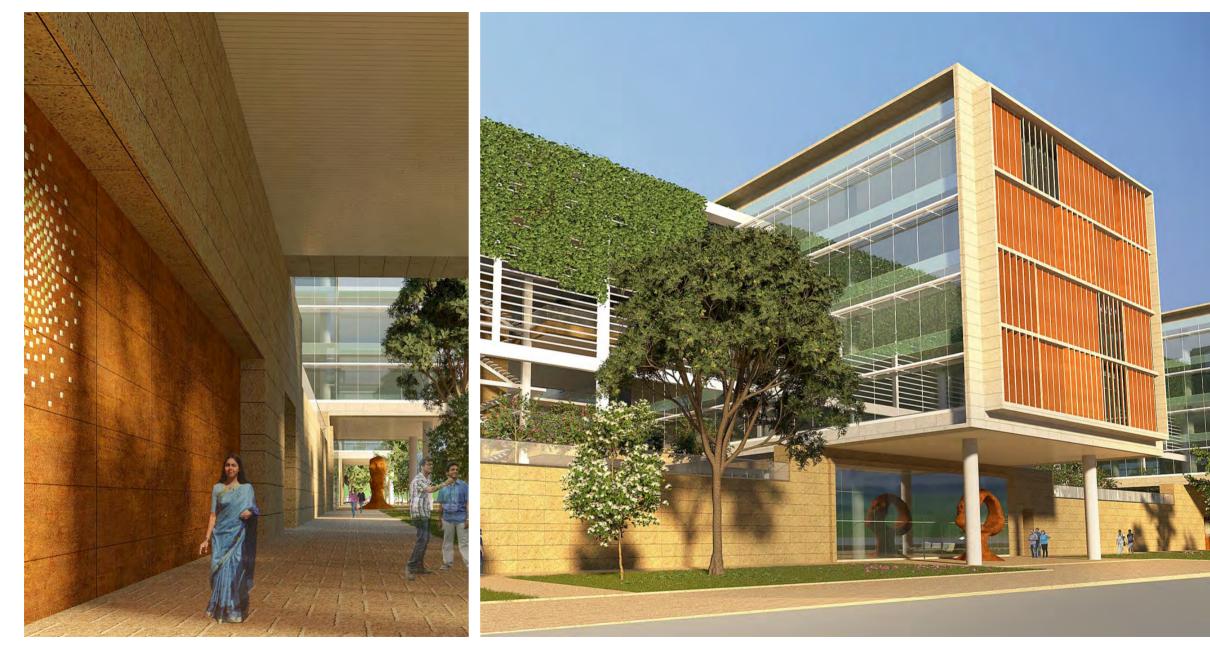

## Raised above the ground, the three 'prongs' or wings of the new workplace float over a wide public concourse which serves to extend the public realm.

The spatial configuration of this edifice is an abstraction of the traditional wada typology of the Marathwada region where the site is. The building envelope surrounding each courtyard is designed as social balconies which encourage interaction amongst employees from the inter-departmental set-up of the headquarters. An interesting metaphor to the work ethic of the organization is the transparency of upward mobility; social and work spaces are linked with each other horizontally and vertically thereby permitting unhindered movement through the building.

With different departments coming together under one roof, the architecture is assembled to facilitate collaborative work culture and encouraging team work. Another important source of inspiration for the responsive nature of the building is its natural setting.

Within the serene natural setting, the architecture serves to act as a bridging medium between the inside and the outside spaces through greenery.

The Western face of the building takes on a more active existence as a dynamic facade whose louvers respond to the movement of the sun thereby creating an ever-changing appeal to the building.