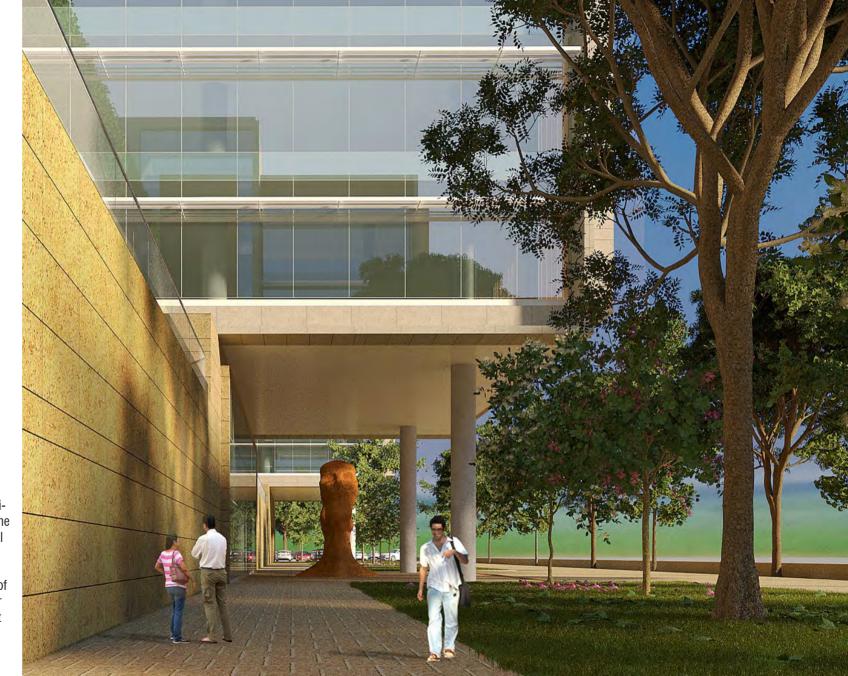

## Raised above the ground, the three 'prongs' or wings of the new workplace float over a wide public concourse which serves to extend the public realm.

The spatial configuration of this edifice is an abstraction of the traditional wada typology of the Marathwada region where the site is. The building envelope surrounding each courtyard is designed as social balconies which encourage interaction amongst employees from the inter-departmental set-up of the headquarters. An interesting metaphor to the work ethic of the organization is the transparency of upward mobility; social and work spaces are linked with each other horizontally and vertically thereby permitting unhindered movement through the building.

With different departments coming together under one roof, the architecture is assembled to facilitate collaborative work culture and encouraging team work. Another important source of inspiration for the responsive nature of the building is its natural setting.