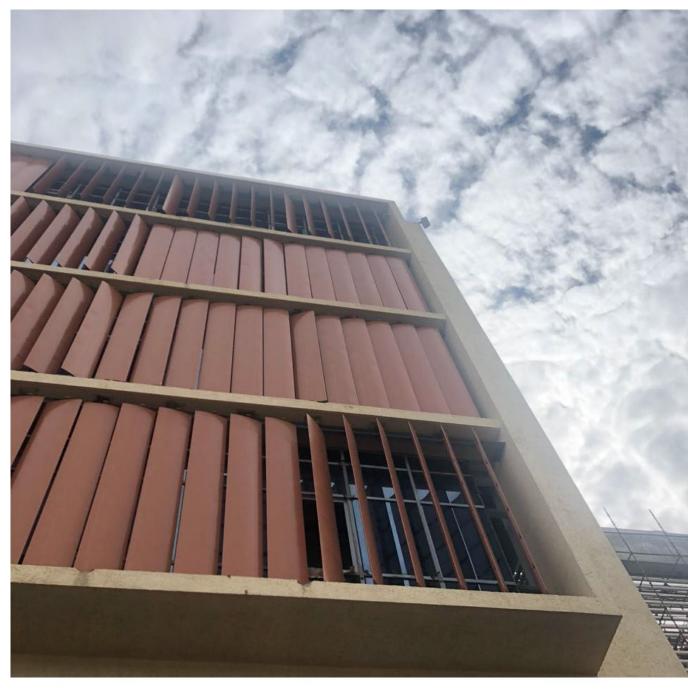

Within the serene natural setting, the architecture serves to act as a bridging medium between the inside and the outside spaces through greenery.

The Western face of the building takes on a more active existence as a dynamic facade whose louvers respond to the movement of the sun thereby creating an ever-changing appeal to the building.