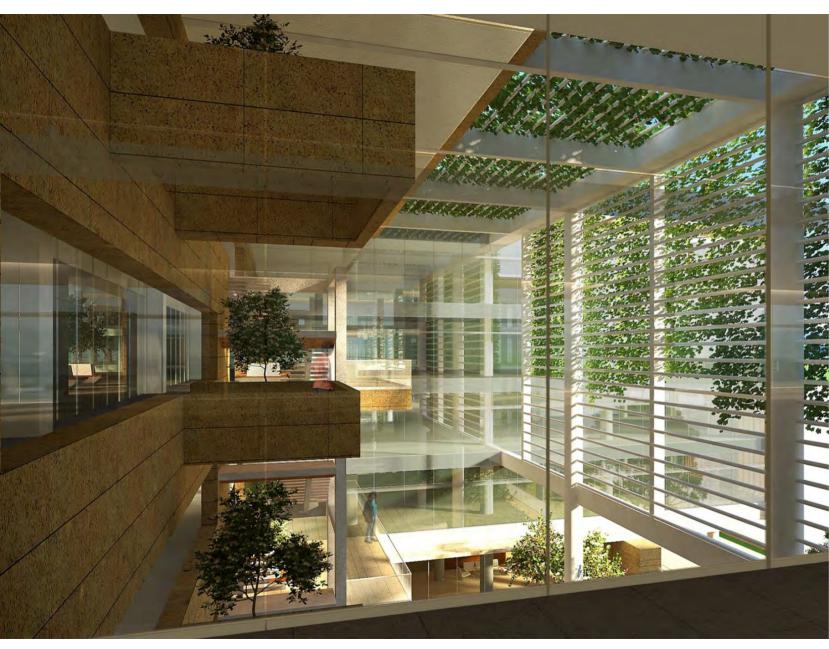

## Raised above the ground, the three 'prongs' or wings of the new workplace float over a wide public concourse which serves to extend the public realm.

The spatial configuration of this edifice is an abstraction of the traditional wada typology of the Marathwada region where the site is. The building envelope surrounding each courtyard is designed as social balconies which encourage interaction amongst employees from the inter-departmental set-up of the headquarters. An interesting metaphor to the work ethic of the organization is the transparency of upward mobility; social and work spaces are linked with each other horizontally and vertically thereby permitting unhindered movement through the building.

With different departments coming together under one roof, the architecture is assembled to facilitate collaborative work culture and encouraging team work. Another important source of inspiration for the responsive nature of the building is its natural setting.