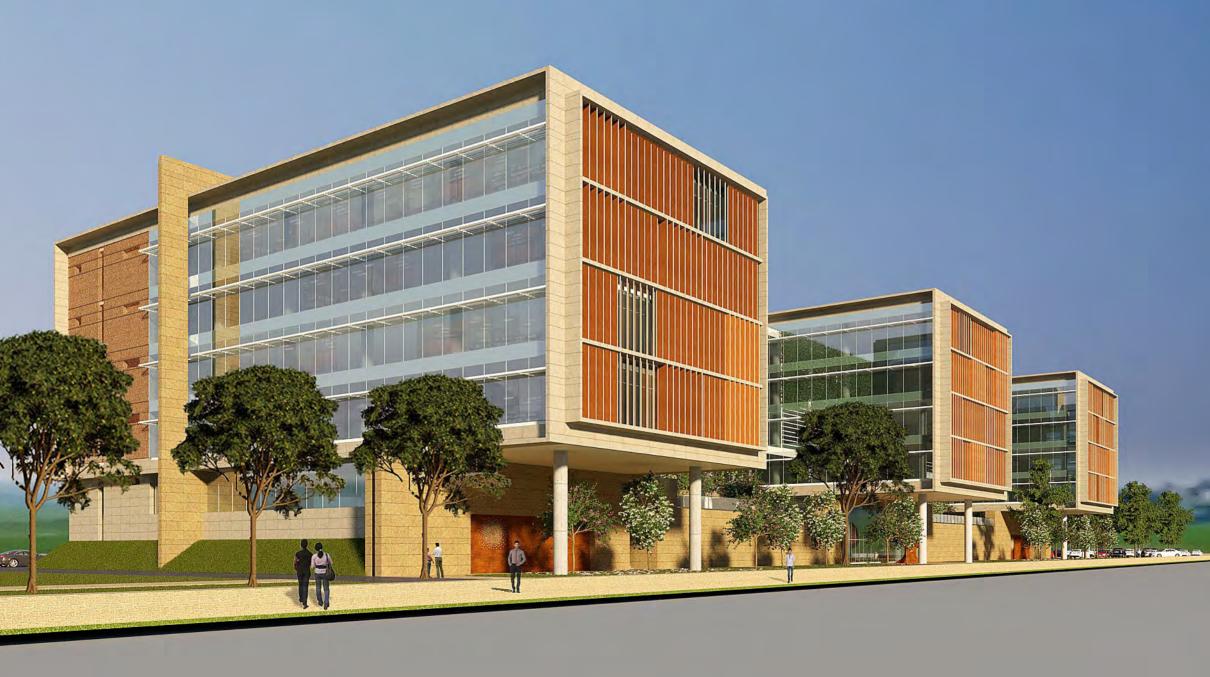

## Raised above the ground, the three 'prongs' or wings of the new workplace float over a wide public concourse which serves to extend the public realm.

The spatial configuration of this edifice is an abstraction of the traditional wada typology of the Marathwada region where the site is. The building envelope surrounding each courtyard is designed as social balconies which encourage interaction amongst employees from the inter-departmental set-up of the headquarters. An interesting metaphor to the work ethic of the organization is the transparency of upward mobility; social and work spaces are linked with each other horizontally and vertically thereby permitting unhindered movement through the building.

Within the serene natural setting, the architecture serves to act as a bridging medium between the inside and the outside spaces through greenery.

The Western face of the building takes on a more active existence as a dynamic facade whose louvers respond to the movement of the sun thereby creating an ever-changing appeal to the building.