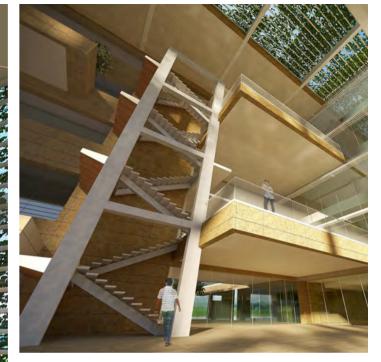

## Raised above the ground, the three 'prongs' or wings of the new workplace float over a wide public concourse which serves to extend the public realm.

The spatial configuration of this edifice is an abstraction of the traditional wada typology of the Marathwada region where the site is. The building envelope surrounding each courtyard is designed as social balconies which encourage interaction amongst employees from the inter-departmental set-up of the headquarters. An interesting metaphor to the work ethic of the organization is the transparency of upward mobility; social and work spaces are linked with each other horizontally and vertically thereby permitting unhindered movement through the building.