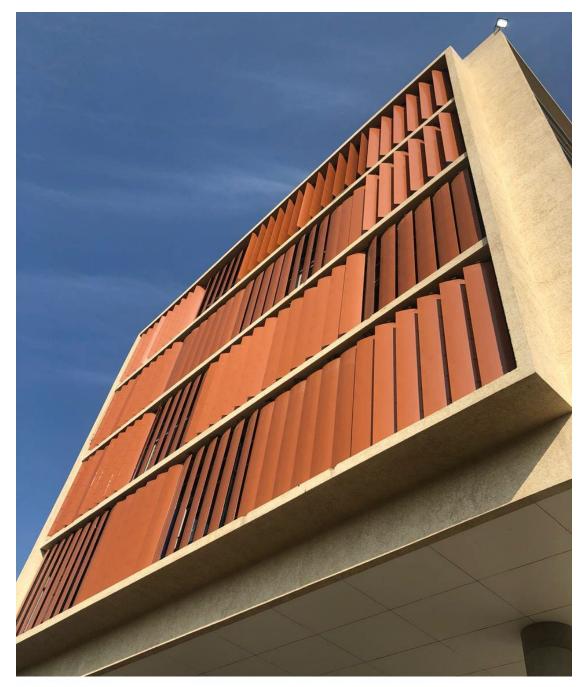

Within the serene natural setting, the architecture serves to act as a bridging medium between the inside and the outside spaces through greenery.

The Western face of the building takes on a more active existence as a dynamic facade whose louvers respond to the movement of the sun thereby creating an ever-changing appeal to the building.