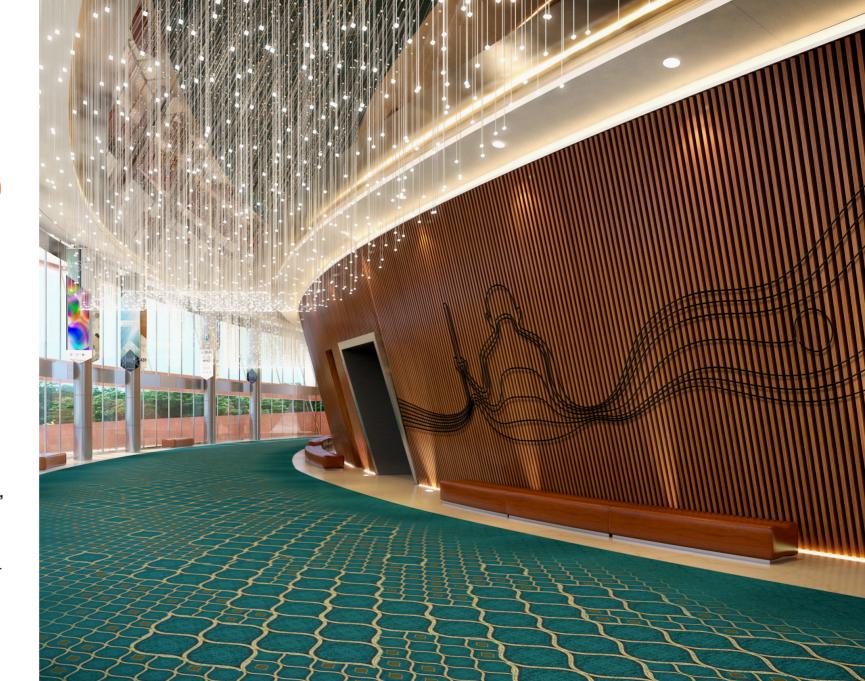

The amalgamation of contemporary styled spaces and Indian craftsmanship like the brass and marble inlays as a canvas for Indian styled paintings create a distinctive profile of the state-of-the-art spaces—sweeping 28,00,000 Sq. Ft built-up area. The interiors of the center will have vibrant, customized artwork conceived around the Indian zeal of life.