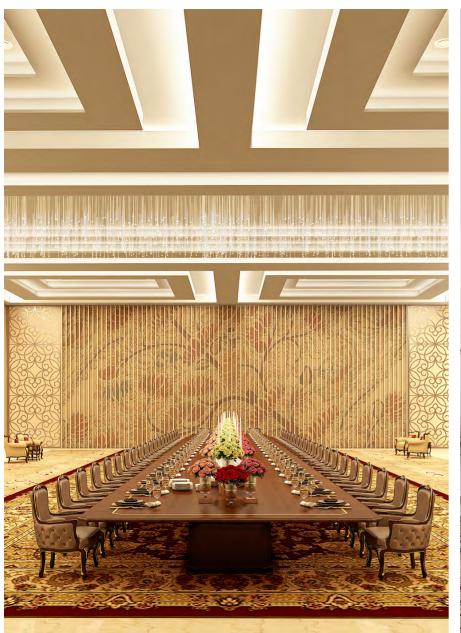

Anticipating the nation as a potential international business destination, the exhibition, and convention center is a proposed venue for national and international levels of conventions like the G20, SAARC, and BRICKS, etc.

The amalgamation of contemporary styled spaces and Indian craftsmanship like the brass and marble inlays as a canvas for Indian styled paintings create a distinctive profile of the state-of-the-art spaces—sweeping 28,00,000 Sq. Ft built-up area. The interiors of the center will have vibrant, customized artwork conceived around the Indian zeal of life.