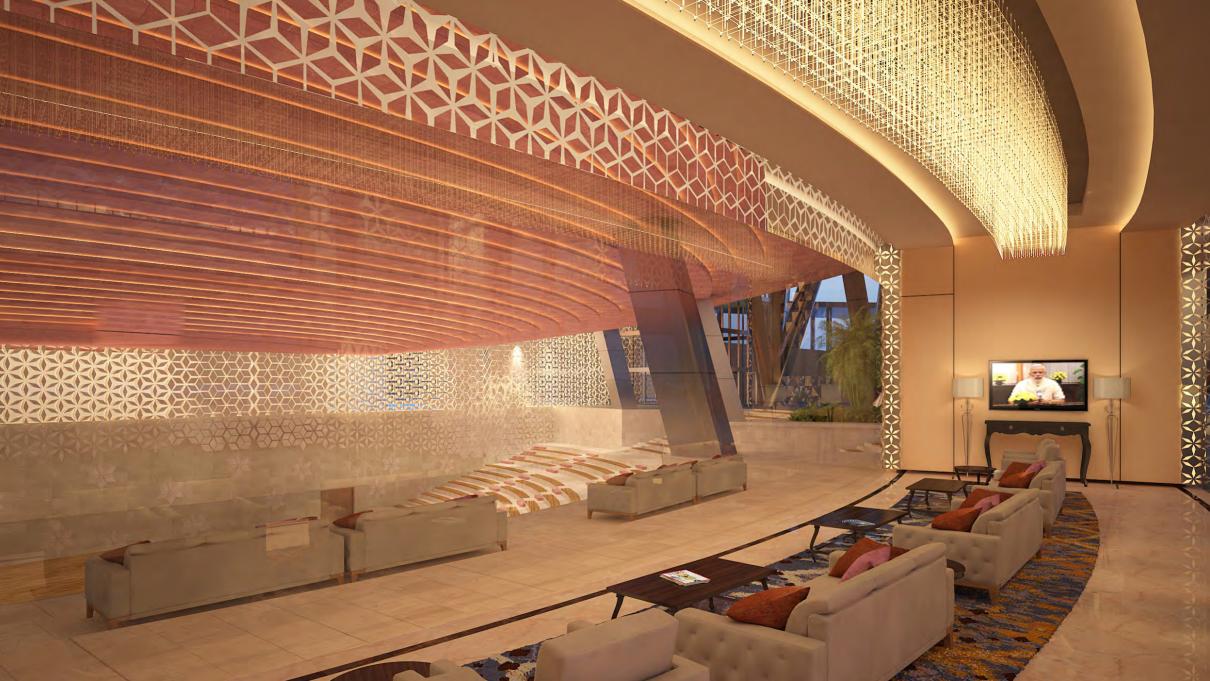

The amalgamation of contemporary styled spaces and Indian craftsmanship like the brass and marble inlays as a canvas for Indian styled paintings create a distinctive profile of the state-of-the-art spaces—sweeping 28,00,000 Sq. Ft built-up area. The interiors of the center will have vibrant, customized artwork conceived around the Indian zeal of life.