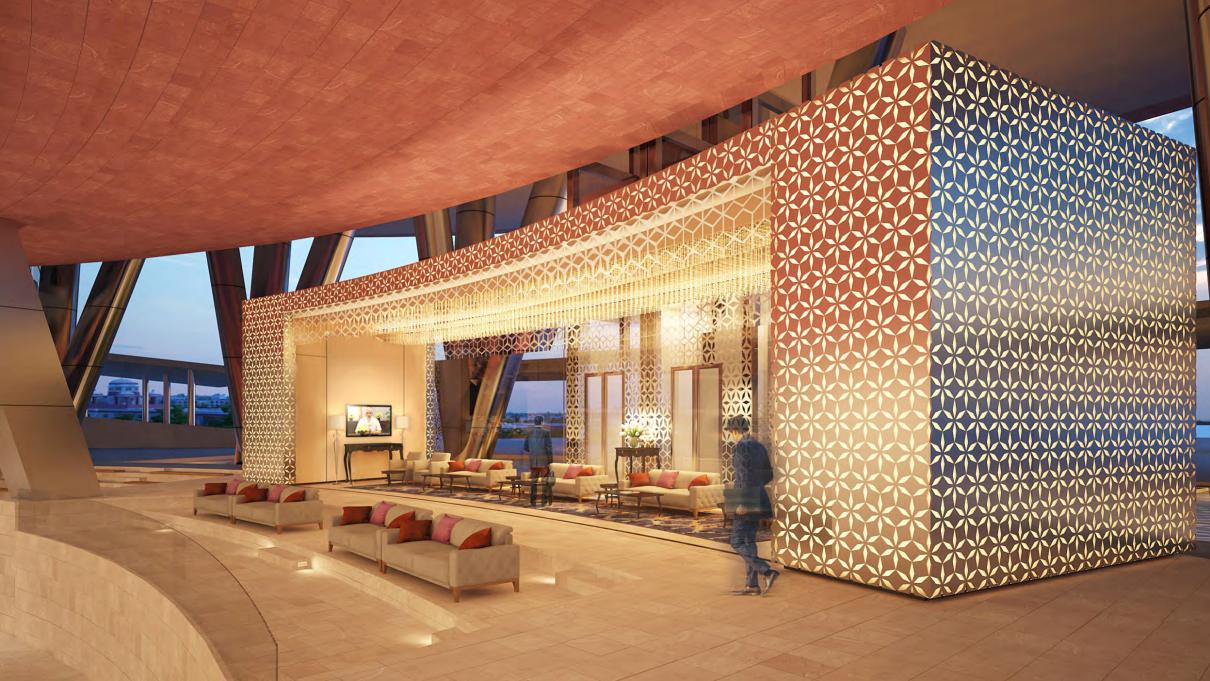

The amalgamation of contemporary styled spaces and Indian craftsmanship like the brass and marble inlays as a canvas for Indian styled paintings create a distinctive profile of the state-of-the-art spaces—sweeping 28,00,000 Sq. Ft built-up area. The interiors of the center will have vibrant, customized artwork conceived around the Indian zeal of life.