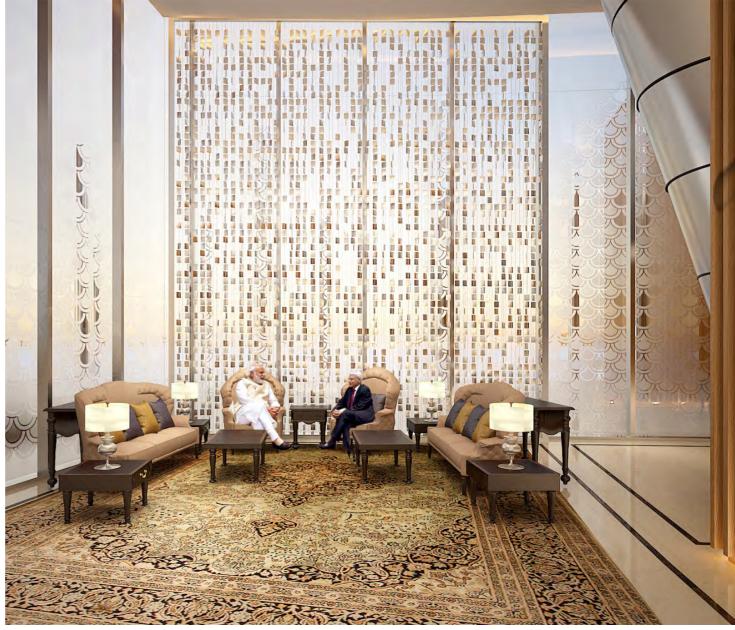

The amalgamation of contemporary styled spaces and Indian craftsmanship like the brass and marble inlays as a canvas for Indian styled paintings create a distinctive profile of the state-of-the-art spaces—sweeping 28,00,000 Sq. Ft built-up area. The interiors of the center will have vibrant, customized artwork conceived around the Indian zeal of life.