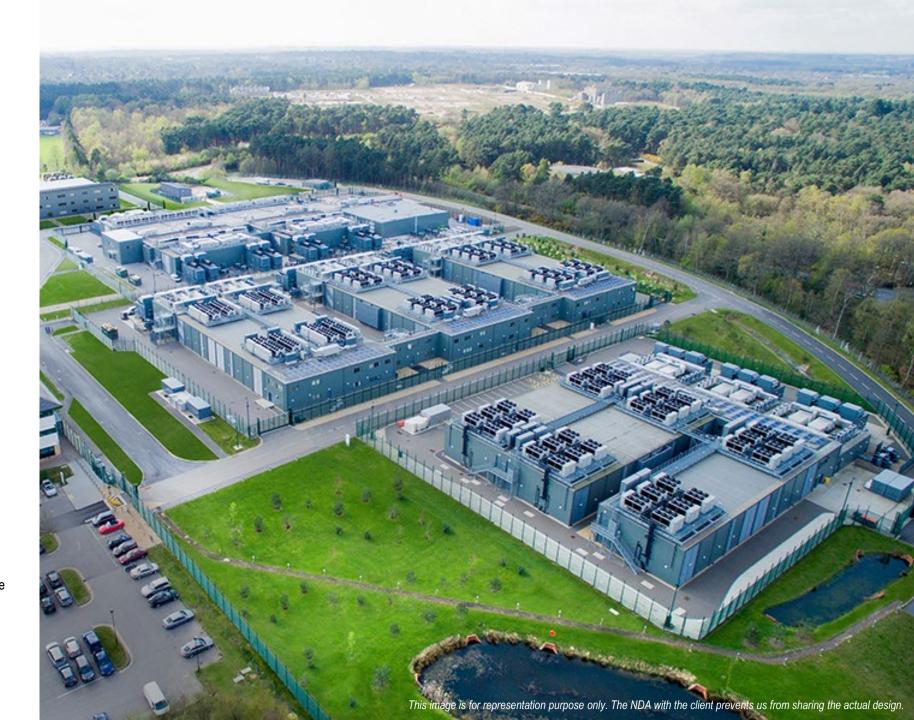

## Hyperscale Data Centre (150MW approximately)

## South India

CLIENT : One of the top 10 companies in Fortune Global

500 list (2019), and one of the top 10 Digital

Companies by Forbes

SCOPE : Master planning and Preliminary Conceptual

Design

PROGRAM : Hyperscale Data Centre of 150MW

approximately

PLOT AREA : 40 acres

BUILT-UP AREA : 5,00,000 Sq. Ft.

STATUS : Completed

The vision here was to create a masterplan that would be the most cost effective from a site development point of view, facilitate phased development of the campus, and yet provide the maximum Data Centre space per acre of the plot.

The plot being more rectangular, helped place the long and rectangular Data Centre block modules without creating too many awkward and useless pockets.. However the contours and the fact that there was external road access available only on one side of the plot meant that the placements had to be done carefully. The site infrastructure such as network fibre routes had to be planned carefully so as to facilitate phased development without any risk of downtime for the operational Data Centre blocks.