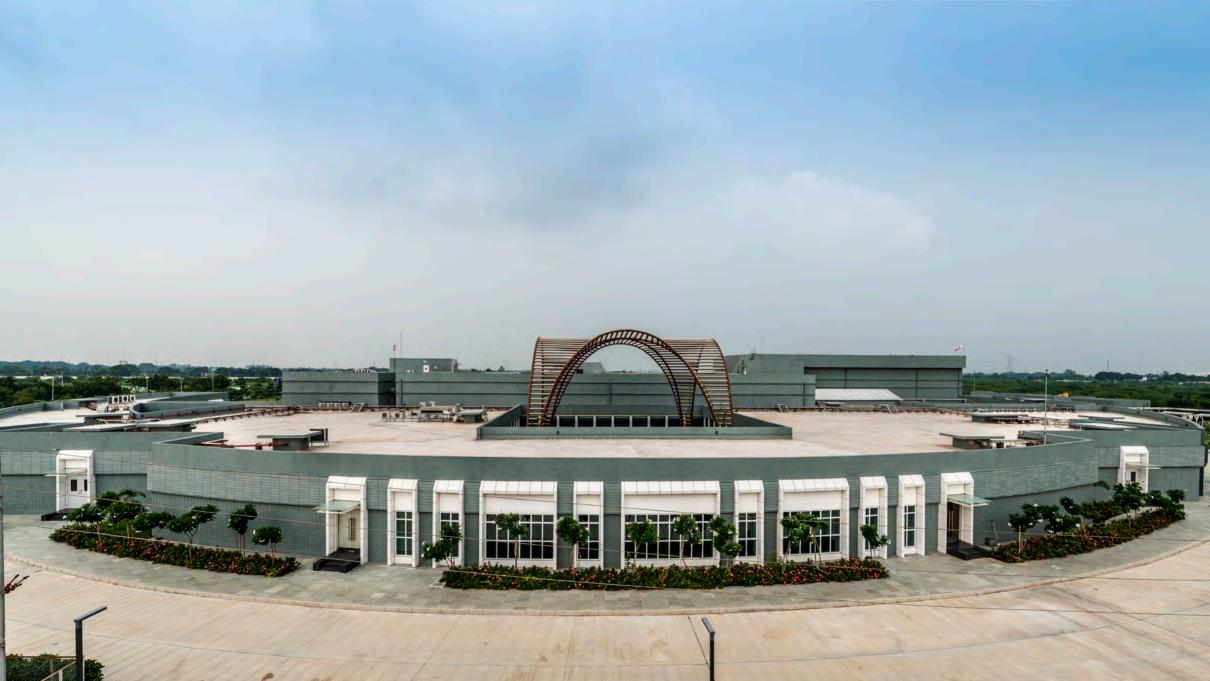

PLOT AREA : 10 Acres STATUS : Completed

COLLABORATION: Master Plan by Ricardo Bofill Taller de

Arquitectura (RBTA)

The development of AMS includes a world class medical facility in the state of Gujarat to manufacture medical implants, wound closure devices and diagnostic reagent kits. The total site area is around 10 acres. The original square and circle motif idea for the plan layout is proving flexible and adjustable to the complexity of the project's functional intentions.

One of the principle parameters spinning the circle on its axis permitted covering the South West side of the site with a molded design façade giving a good aspect to the main entries into the building.

The concept foresees a central courtyard with an elegant shaded sculptural arch as a centre of attraction.

The interior gardens are an important part of the concept and all attention should be paid to planting and maintenance throughout time, as the green theme is very much part of the composition, especially the central court which receives absolutely everybody and is a major point of reference.