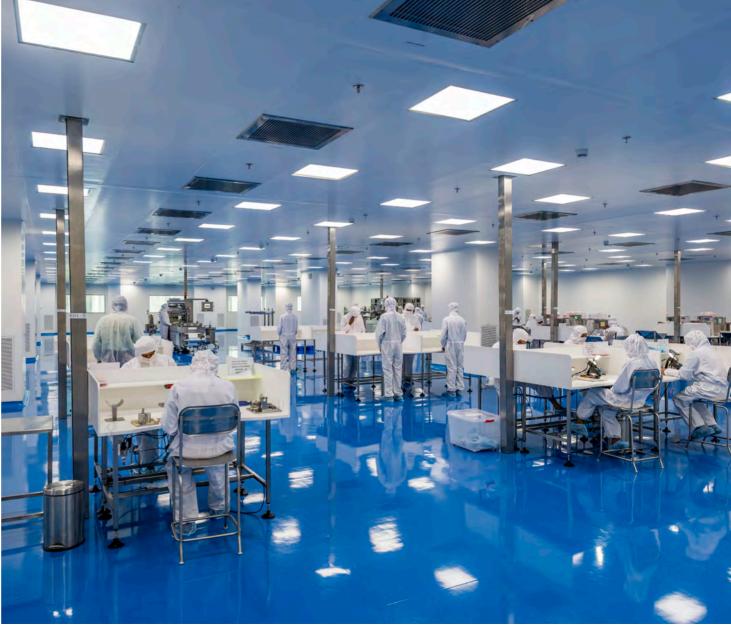

## **AMS Clean Room Manufacturing**

Vadodara, Gujarat

CLIENT : Advanced MedTech Solutions Pvt. Ltd.

SCOPE : Architecture + Interior Design

PROGRAM : Corporate Head Office, Manufacturing Facility

BUILT-UP AREA : 1,56,300 Sq.Ft.

PLOT AREA : 10 Acres STATUS : Completed

COLLABORATION: Master Plan by Ricardo Bofill Taller de

Arquitectura (RBTA)

The development of AMS includes a world class medical facility in the state of Gujarat to manufacture medical implants, wound closure devices and diagnostic reagent kits. The total site area is around 10 acres. The original square and circle motif idea for the plan layout is proving flexible and adjustable to the complexity of the project's functional intentions.